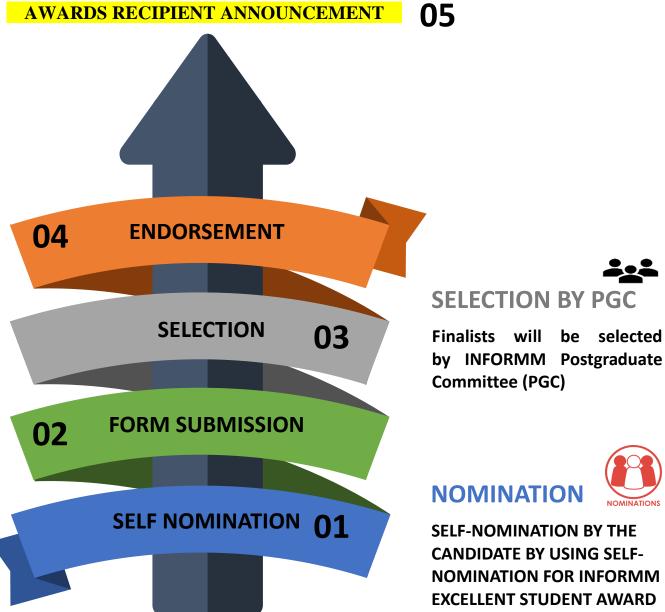

## NOMINATION AND SELECTION PROCESS

Final endorsement by INFORMM Director

Candidate submit the duly completed self-nomination form to the INFORMM Office